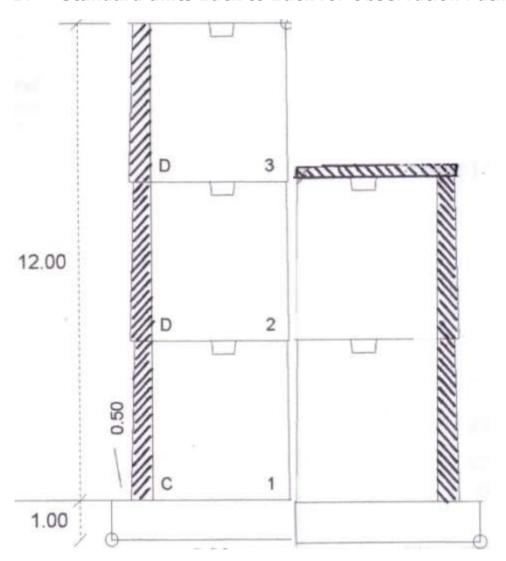

#### B. Standard units Back to Back for Observation Path

### **Everwall units Back to Back**

- Units empty or filled with gravel, depending on required impact resistance.
- Wall is removable for dislocation or reuse elsewhere.
- Foundation on a simple gravel bed.
- Narrow units for both front and lower stack,
- Erected back to back for observation path.