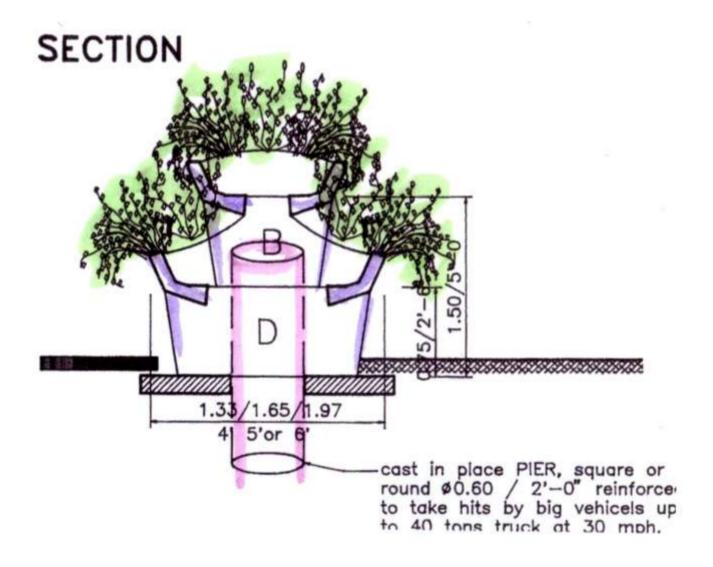

# **Evergreen Safety Planters**

For use around Public Buildings to prevent vehicles intruding. No New Jersey barrier, yet internal, non visible strengthening by large diameter drilled piers penetrating into the sub ground, to withstand even fast running truck impact.