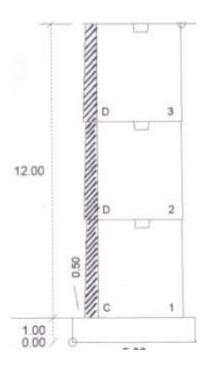

### A. Standard Everwall units

Short Everwall

12 ft. high Everwall

Barrier erected on gravel foundation only. Units empty or filled with lean concrete for more weight, depending on weight and resistance required. Removable wall for dislocation.