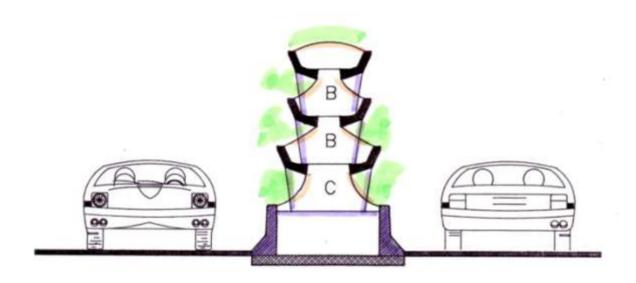

# **Evergreen Safety Planters**

For use around Public Buildings to prevent vehicles intruding. No New Jersey barrier, yet internal, non visible strengthening by large diameter drilled piers penetrating into the sub ground, to withstand even fast running truck impact.

## **Medium Barriers**

Along highways and to prevent Bomb Trucks from intruding Public Buildings

# MEDIUM SAFETY BARRIERS ANTI - BLENDSCHUTZ