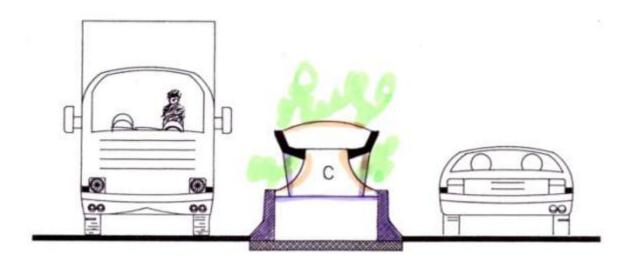

# **Evergreen Safety Planters**

For use around Public Buildings to prevent vehicles intruding. No New Jersey barrier, yet internal, non visible strengthening by large diameter drilled piers penetrating into the sub ground, to withstand even fast running truck impact.