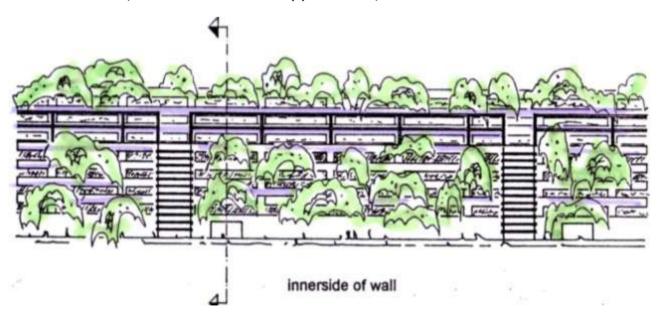

# 3. Heavy Duty Security Wall

- non-climb, thorny plants covered, barbed wire on top
- protected observation path behind top
- camera posts and observation shelters.

# Heavy Duty Security Wall

- non-climb, thorny plants covered, barbed wire on top
- protected observation path behind top
- camera posts and observation shelters.

### Heavy Duty Security Wall

- non-climb, thorny plants covered, barbed wire on top
- protected observation path behind top
- camera posts and observation shelters.

EVERGREEEN® Walls, Inc

Felix P. Jaecklin