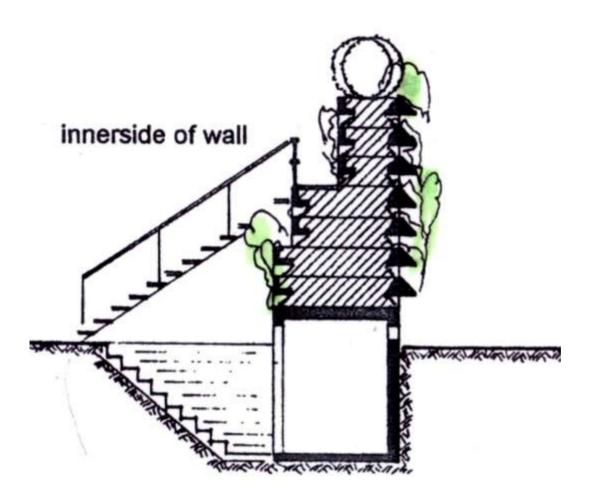

### Non Climb - Protected Observation Path

### **Service Access for Observation and Defense**

# 3. Heavy Duty Security Wall

- non-climb, thorny plants covered, barbed wire on top
- protected observation path behind top
- camera posts and observation shelters.

# Heavy Duty Security Wall

- non-climb, thorny plants covered, barbed wire on top
- protected observation path behind top
- camera posts and observation shelters.

### Heavy Duty Security Wall

- non-climb, thorny plants covered, barbed wire on top
- protected observation path behind top
- camera posts and observation shelters.

EVERGREEEN® Walls, Inc

Felix P. Jaecklin