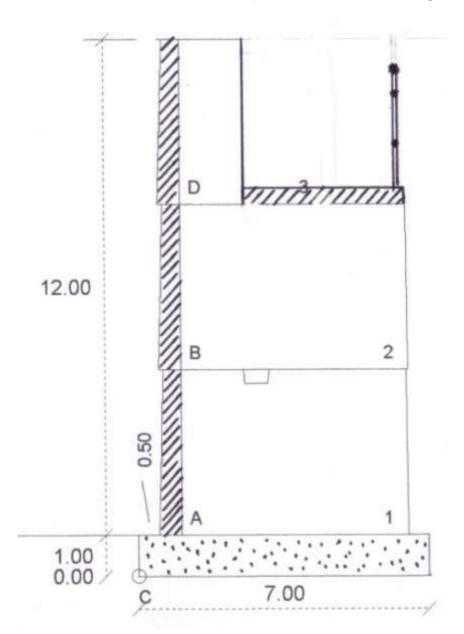

### C. Wide units at bottom, narrow units at top for observation path

## **Everwall Barrier using wide units**

Units empty or filled with gravel, depending on required resistance and weight. Wall is removable for dislocation or reuse elsewhere.

Wall height 4 to 30 ft. depending on requirements.