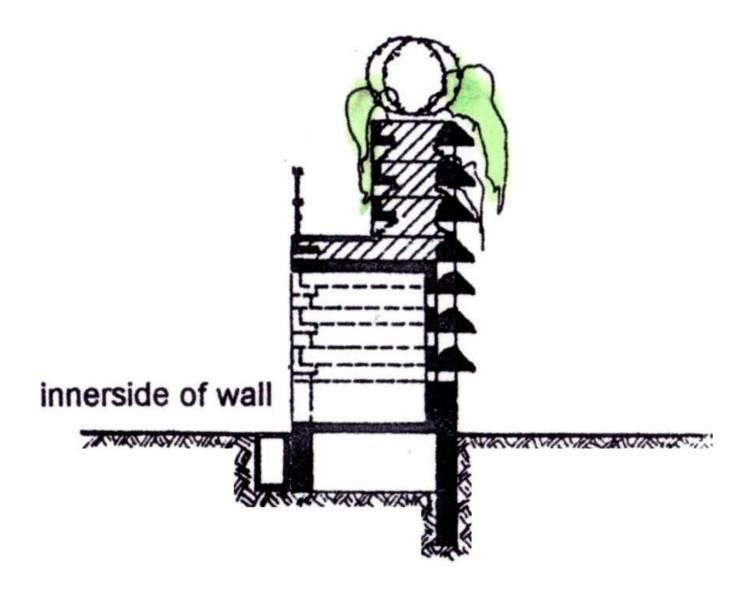

# 3. Heavy Duty Security Wall

- non-climb, thorny plants covered, barbed wire on top
- protected observation path behind top
- camera posts and observation shelters.

# Heavy Duty Security Wall

- non-climb, thorny plants covered, barbed wire on top
- protected observation path behind top
- camera posts and observation shelters.

### Heavy Duty Security Wall

- non-climb, thorny plants covered, barbed wire on top
- protected observation path behind top
- camera posts and observation shelters.

EVERGREEEN® Walls, Inc

Felix P. Jaecklin