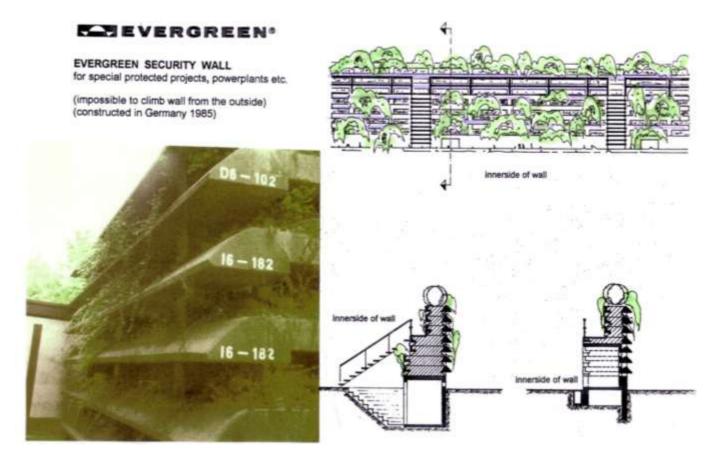

# **Evergreen Vegetated Heavy Duty Safety Walls**

# 3. Heavy Duty Security Wall

- non-climb, thorny plants covered, barbed wire on top
- protected observation path behind top
- camera posts and observation shelters.

# Heavy Duty Security Wall

- non-climb, thorny plants covered, barbed wire on top
- protected observation path behind top
- camera posts and observation shelters.

### Non Climb - Protected Observation Path

### **Service Access for Observation and Defense**